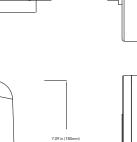

## **FUNCTIONS**

 $\cdot$  Aluminum alloy material with surface spray treatment

· Wall mounting bracket

Unit : inch (mm)

DIMENSIONS

## **SPECIFICATIONS**

| GENERAL             |                          |
|---------------------|--------------------------|
| Material            | Aluminum alloy           |
| Color               | White                    |
| Working Temperature | -40°C~60°C (-40°F~140°F) |
| Working Humidity    | 10~90% (Non-Condensing)  |
| Dimensions          | 180mm x 169mm x 98mm     |