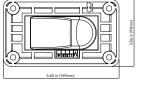

## **FUNCTIONS**

 $\cdot$  Aluminum alloy material with surface spray treatment

· Wall mounting bracket

Unit : inch (mm)

DIMENSIONS

## **SPECIFICATIONS**

| GENERAL             |                          |
|---------------------|--------------------------|
| Material            | Aluminum alloy           |
| Color               | White                    |
| Working Temperature | -40°C~60°C (-40°F~140°F) |
| Working Humidity    | 10~90% (Non-Condensing)  |
| Dimensions          | 180mm x 169mm x 98mm     |