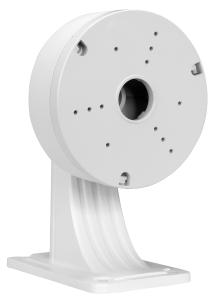

## AVM-HWM-E-L1 WALL MOUNT WITH JUNCTION BOX

HEAVY DUTY WALL MOUNT WITH JUNCTION BOX FOR VARIFOCAL LENS LARGE EYEBALL CAMERAS

The AVM-HWM-E-L1 is a heavy duty wall mount with a junction box designed for use with our Varifocal/Motorized Lens Large Eyeball Cameras. Constructed with Aluminum alloy material with surface spray treatment, this wall mount allows for the collection of camera cables.

## **FUNCTIONS**

 $\cdot$  Aluminum alloy material with surface spray treatment

· Wall mounting bracket

Unit : inch (mm)

DIMENSIONS

## **SPECIFICATIONS**

| GENERAL             |                          |
|---------------------|--------------------------|
| Material            | Aluminum alloy           |
| Color               | White                    |
| Working Temperature | -40°C~60°C (-40°F~140°F) |
| Working Humidity    | 10~90% (Non-Condensing)  |
| Dimensions          | 180mm x 169mm x 98mm     |