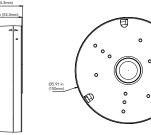

## **FUNCTIONS**

 $\cdot$  Aluminum alloy material with surface spray treatment

· Wall mounting bracket

Unit : inch (mm)

DIMENSIONS

## **SPECIFICATIONS**

| GENERAL             |                          |
|---------------------|--------------------------|
| Material            | Aluminum alloy           |
| Color               | White                    |
| Working Temperature | -40°C~60°C (-40°F~140°F) |
| Working Humidity    | 10~90% (Non-Condensing)  |
| Dimensions          | 180mm x 169mm x 98mm     |